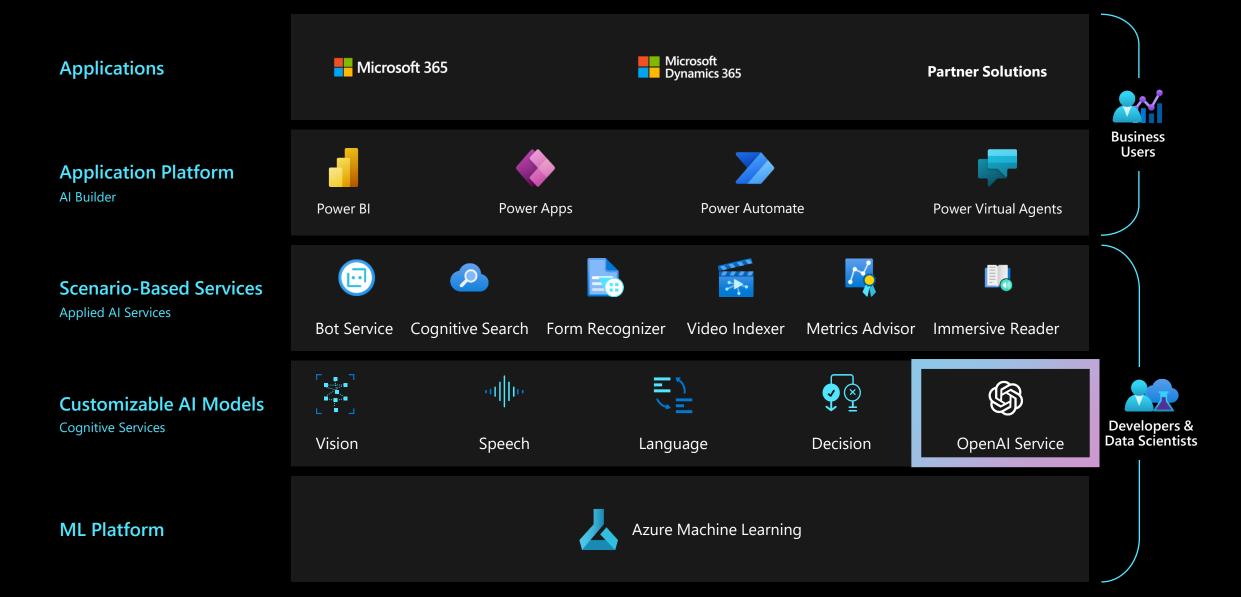

large model for all use cases

Describe in «human language» what you

want it to do



Ensure that artificial general intelligence (AGI) benefits humanity





Empower every person and organization on the planet to achieve more

GPT-3.5 and GPT-4

Text

ChatGPT

Conversation

Codex

Code

DALL·E 2

**Images** 

#### Azure OpenAl Service

GPT-3

Codex

DALL·E preview

**ChatGPT** 



Deployed within your Azure subscription, secured by you, accessed only by you, and tied to your datasets and applications



Large, pretrained AI models to unlock new scenarios



Custom Al models fine-tuned with your data and hyperparameters



Built-in responsible AI to detect and mitigate harmful use



Enterprise-grade security with role-based access control (RBAC) and private networks

#### **Azure Al**



# Azure OpenAl Top Capabilities and Use Cases



Call center analytics: automatically generate responses to customer inquiries

Generate personalized UI for your website



Call center analytics: summary of customer support conversation logs

Subject matter expert document: summarization (e.g. Financial reporting, analyst articles)

Social media trends summarization



#### Code generation

Convert natural language to SQL (or vice versa) for telemetry data

Convert natural language to query proprietary data models

Code documentation



#### Semantic search

Search reviews for a specific product/service

Information discovery and knowledge mining

#### Examples of multiple model use cases

End to end call center analytics: classification, sentiment, entity extraction, summarization and e