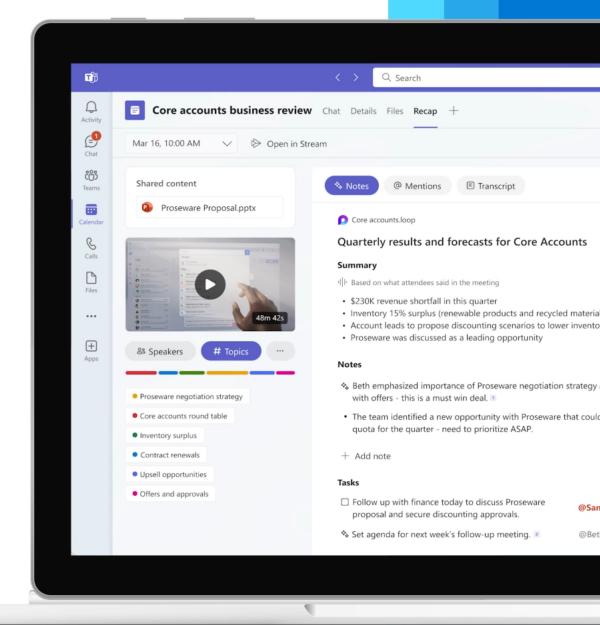

# Copilot in Teams meetings

Unleash creativity

Harness Copilot's power so you never start from scratch

Unlock productivity

Let Copilot summarize actions for you, and optimize your time

**Uplevel skills** 

Be better at what you're good at and master what you've yet to learn