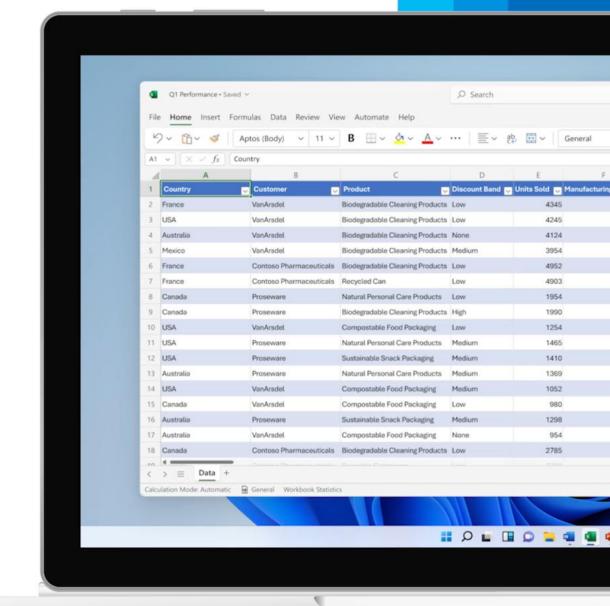

# Copilot in Excel

Unleash creativity

Harness Copilot's power so you never start from scratch

**Unlock productivity** 

Copilot summarize actions for you, and optimize your time

Uplevel skills

Be better at what you're good at and master what you've yet to learn